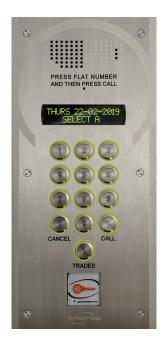

#### INTERCOMS

Easily control building access for tenants and service providers with our state-of-the-art intercoms:

- Smart, innovative technology
- Wireless and handset-free
- DDA compliant
- Vandal-resistant

# OUR INTERCOMS

|                        | DDA Panel                                         | V4 Panel                                                                        | Push button intercom                                                                                                                                     |
|------------------------|---------------------------------------------------|---------------------------------------------------------------------------------|----------------------------------------------------------------------------------------------------------------------------------------------------------|
| Туре                   | Intercom with a dialling option for each occupant | Intercom with a scrolling system                                                | Intercom with individual call buttons and name displays                                                                                                  |
| Perfect for            | Affordable housing                                | Large apartment complexes, both affordable and private                          | Private properties, smaller affordable housing                                                                                                           |
| Dimensions             | L 180 mm, H 385 mm; D 2.5 mm                      | L 150 mm, H 300 mm; D 9 mm                                                      | Min. L 118/max. 225 mm, H min. 300/<br>max. 400 mm; D 27 mm (surface mounted)<br>Min. L 150/max. 480 mm, H min. 344/<br>max. 445 mm, D 2.5mm (flush-fit) |
| Fitting?               | Surface-mounted or flush-fit                      | Surface-mounted or flush-fit                                                    | Surface-mounted or flush-fit                                                                                                                             |
| Finish?                | Stainless steel                                   | Stainless steel                                                                 | Anthracite (surface-mounted)/Stainless steel (flush-fit)                                                                                                 |
| Max. no. of<br>homes   | 1,000                                             | 1,000                                                                           | Up to 24 (surface-mounted)<br>Up to 56 (flush-fit)                                                                                                       |
| Coded keypad?          | Yes                                               | Yes                                                                             | Yes                                                                                                                                                      |
| Proximity card reader? | Yes, square proximity reader                      | Yes, hands-free square proximity reader                                         | Yes, hands-free square proximity reader                                                                                                                  |
| DDA Compliant          | Yes, with high-contrast buttons                   | Yes, with high-contrast buttons,<br>braille back-lit keypad and hearing<br>loop | Yes, with hearing loop and braille back-lit keypad                                                                                                       |