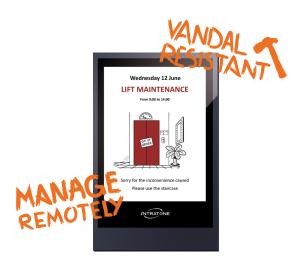

#### **Notice boards**

Display important messages and status updates to residents on our secure digital noticeboards, either in communal areas or outside. Save time and money by keeping tenants informed in real-time, simply with a few clicks on our online management platform.