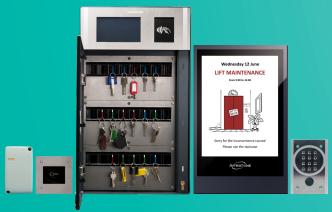

# SUPPORTING TECHNOLOGY

#### **Notice boards**

Display important messages and status updates to residents on our secure digital noticeboards, either in communal areas or outside. Save time and money by keeping tenants informed in real-time, simply with a few clicks on our online management platform.

#### **Key safes**

Store your property's keys securely in our range of reliable key safes. Easy to set up and install, our key safes can hold over 500 keys. And, as with all our systems, access to the safe can be managed remotely via our secure online platform.

# STAND ALONE ACCESS CONTROL

Control car park access remotely and in real-time with our range of RF receivers. Our smart mobile technology allows you to quickly delete, modify or create new mobile keys without the need to retrieve them first.