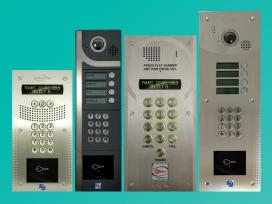

# OUR INTERCOMS

|                        | DDA Panel                                         | V4 Panel                                                                        | Push button intercom                                                                                                                                     |
|------------------------|---------------------------------------------------|---------------------------------------------------------------------------------|----------------------------------------------------------------------------------------------------------------------------------------------------------|
| Туре                   | Intercom with a dialling option for each occupant | Intercom with a scrolling system                                                | Intercom with individual call buttons and name displays                                                                                                  |
| Perfect for            | Affordable housing                                | Large apartment complexes, both affordable and private                          | Private properties, smaller affordable housing                                                                                                           |
| Dimensions             | L 180 mm, H 385 mm; D 2.5 mm                      | L 150 mm, H 300 mm; D 9 mm                                                      | Min. L 118/max. 225 mm, H min. 300/<br>max. 400 mm; D 27 mm (surface mounted)<br>Min. L 150/max. 480 mm, H min. 344/<br>max. 445 mm, D 2.5mm (flush-fit) |
| Fitting?               | Surface-mounted or flush-fit                      | Surface-mounted or flush-fit                                                    | Surface-mounted or flush-fit                                                                                                                             |
| Finish?                | Stainless steel                                   | Stainless steel                                                                 | Anthracite (surface-mounted)/Stainless steel (flush-fit)                                                                                                 |
| Max. no. of<br>homes   | 1,000                                             | 1,000                                                                           | Up to 24 (surface-mounted)<br>Up to 56 (flush-fit)                                                                                                       |
| Coded keypad?          | Yes                                               | Yes                                                                             | Yes                                                                                                                                                      |
| Proximity card reader? | Yes, square proximity reader                      | Yes, hands-free square proximity reader                                         | Yes, hands-free square proximity reader                                                                                                                  |
| DDA Compliant          | Yes, with high-contrast buttons                   | Yes, with high-contrast buttons,<br>braille back-lit keypad and hearing<br>loop | Yes, with hearing loop and braille back-lit keypad                                                                                                       |