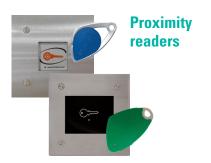

- Vandal-resistant
- Accessible for all

Replace your mechanical lock cylinder with our vandal-proof square proximity reader. Control building access remotely online, including programming, deleting and modifying MIFARE fobs in real-time, or create time-stamped events and set alerts for unauthorised key usage.