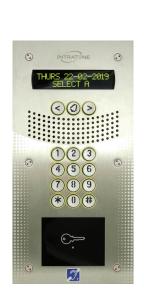

#### INTERCOMS

Easily control building access for tenants and service providers with our state-of-the-art intercoms:

- Smart, innovative technology
- Wireless and handset-free
- DDA compliant
- Vandal-resistant

# OUR INTERCOMS

|                        | DDA Panel                                         | V4 Panel                                                                        | Push button intercom                                                                                                                                     |
|------------------------|---------------------------------------------------|---------------------------------------------------------------------------------|----------------------------------------------------------------------------------------------------------------------------------------------------------|
| Туре                   | Intercom with a dialling option for each occupant | Intercom with a scrolling system                                                | Intercom with individual call buttons and name displays                                                                                                  |
| Perfect for            | Affordable housing                                | Large apartment complexes, both affordable and private                          | Private properties, smaller affordable housing                                                                                                           |
| Dimensions             | L 180 mm, H 385 mm; D 2.5 mm                      | L 150 mm, H 300 mm; D 9 mm                                                      | Min. L 118/max. 225 mm, H min. 300/<br>max. 400 mm; D 27 mm (surface mounted)<br>Min. L 150/max. 480 mm, H min. 344/<br>max. 445 mm, D 2.5mm (flush-fit) |
| Fitting?               | Surface-mounted or flush-fit                      | Surface-mounted or flush-fit                                                    | Surface-mounted or flush-fit                                                                                                                             |
| Finish?                | Stainless steel                                   | Stainless steel                                                                 | Anthracite (surface-mounted)/Stainless steel (flush-fit)                                                                                                 |
| Max. no. of<br>homes   | 1,000                                             | 1,000                                                                           | Up to 24 (surface-mounted)<br>Up to 56 (flush-fit)                                                                                                       |
| Coded keypad?          | Yes                                               | Yes                                                                             | Yes                                                                                                                                                      |
| Proximity card reader? | Yes, square proximity reader                      | Yes, hands-free square proximity reader                                         | Yes, hands-free square proximity reader                                                                                                                  |
| DDA Compliant          | Yes, with high-contrast buttons                   | Yes, with high-contrast buttons,<br>braille back-lit keypad and hearing<br>loop | Yes, with hearing loop and braille back-lit keypad                                                                                                       |