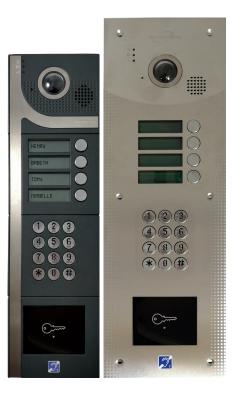

#### INTERCOMS

Easily control building access for tenants and service providers with our state-of-the-art intercoms:

- Smart, innovative technology
- Wireless and handset-free
- DDA compliant
- Vandal-resistant

# OUR INTERCOMS

|                        | DDA Panel                                         | V4 Panel                                                                        | Push button intercom                                                                                                                                     |
|------------------------|---------------------------------------------------|---------------------------------------------------------------------------------|----------------------------------------------------------------------------------------------------------------------------------------------------------|
| Туре                   | Intercom with a dialling option for each occupant | Intercom with a scrolling system                                                | Intercom with individual call buttons and name displays                                                                                                  |
| Perfect for            | Affordable housing                                | Large apartment complexes, both affordable and private                          | Private properties, smaller affordable housing                                                                                                           |
| Dimensions             | L 180 mm, H 385 mm; D 2.5 mm                      | L 150 mm, H 300 mm; D 9 mm                                                      | Min. L 118/max. 225 mm, H min. 300/<br>max. 400 mm; D 27 mm (surface mounted)<br>Min. L 150/max. 480 mm, H min. 344/<br>max. 445 mm, D 2.5mm (flush-fit) |
| Fitting?               | Surface-mounted or flush-fit                      | Surface-mounted or flush-fit                                                    | Surface-mounted or flush-fit                                                                                                                             |
| Finish?                | Stainless steel                                   | Stainless steel                                                                 | Anthracite (surface-mounted)/Stainless steel (flush-fit)                                                                                                 |
| Max. no. of<br>homes   | 1,000                                             | 1,000                                                                           | Up to 24 (surface-mounted)<br>Up to 56 (flush-fit)                                                                                                       |
| Coded keypad?          | Yes                                               | Yes                                                                             | Yes                                                                                                                                                      |
| Proximity card reader? | Yes, square proximity reader                      | Yes, hands-free square proximity reader                                         | Yes, hands-free square proximity reader                                                                                                                  |
| DDA Compliant          | Yes, with high-contrast buttons                   | Yes, with high-contrast buttons,<br>braille back-lit keypad and hearing<br>loop | Yes, with hearing loop and braille back-lit keypad                                                                                                       |