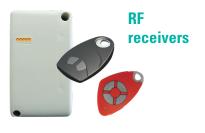

# STAND ALONE ACCESS CONTROL

Control car park access remotely and in real-time with our range of RF receivers. Our smart mobile technology allows you to quickly delete, modify or create new mobile keys without the need to retrieve them first.