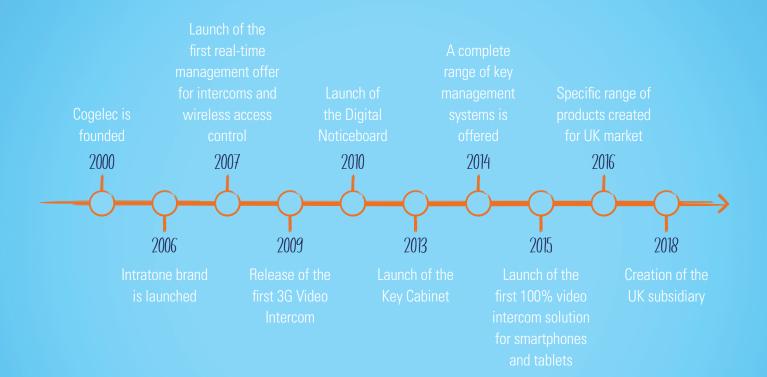

bile technology allows you to quickly delete, modify or create new mobile keys without the need to retrieve them first.

- Vandal-resistant
- Accessible for all

Replace your mechanical lock cylinder with our vandal-proof square proximity reader. Control building access remotely online, including programming, deleting and modifying MIFARE fobs in real-time, or create time-stamped events and set alerts for unauthorised key usage.

- Vandal-resistant
- Accessible for all

# ABOUT INTRATONE

At Intratone, we believe that access control equipment should be accessible and user-friendly for everyone, whether you're managing a property or living in it. By turning a mobile phone into a powerful building access tool, taking control of security, building costs and your time has never been so easy.



Find out more about our smart access solutions and wireless door entry systems. Get in touch with the Intratone team today:

Tel: 020 8037 9012 Power Road Studios, 114 Power Road, W4 5PY, London info@intratone.uk.com www.intratone.uk.com