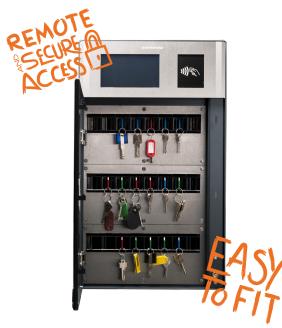

#### **Key safes**

Store your property's keys securely in our range of reliable key safes. Easy to set up and install, our key safes can hold over 500 keys. And, as with all our systems, access to the safe can be managed remotely via our secure online platform.