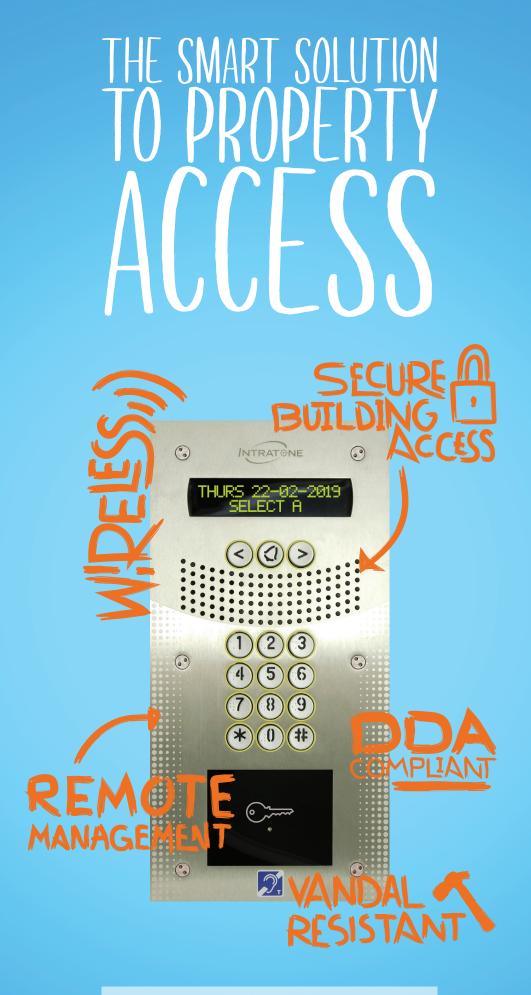

#### INTERCOMS

Easily control building access for tenants and service providers with our state-of-the-art intercoms:

- Smart, innovative technology
- Wireless and handset-free
- DDA compliant
- Vandal-resistant

Flush-fit and streamlined, our intercoms are protected against both accidental damage and vandalism

# ACCESSIBILITY

Our wireless systems work with the simple push of a button, plus we offer DDA-compliant solutions

TAKE BACK CONTROL OF YOUR PROPERTY SECURITY AND TIME. DISCOVER INTRATONE'S RANGE OF ACCESS CONTROL SOLUTIONS TODAY.